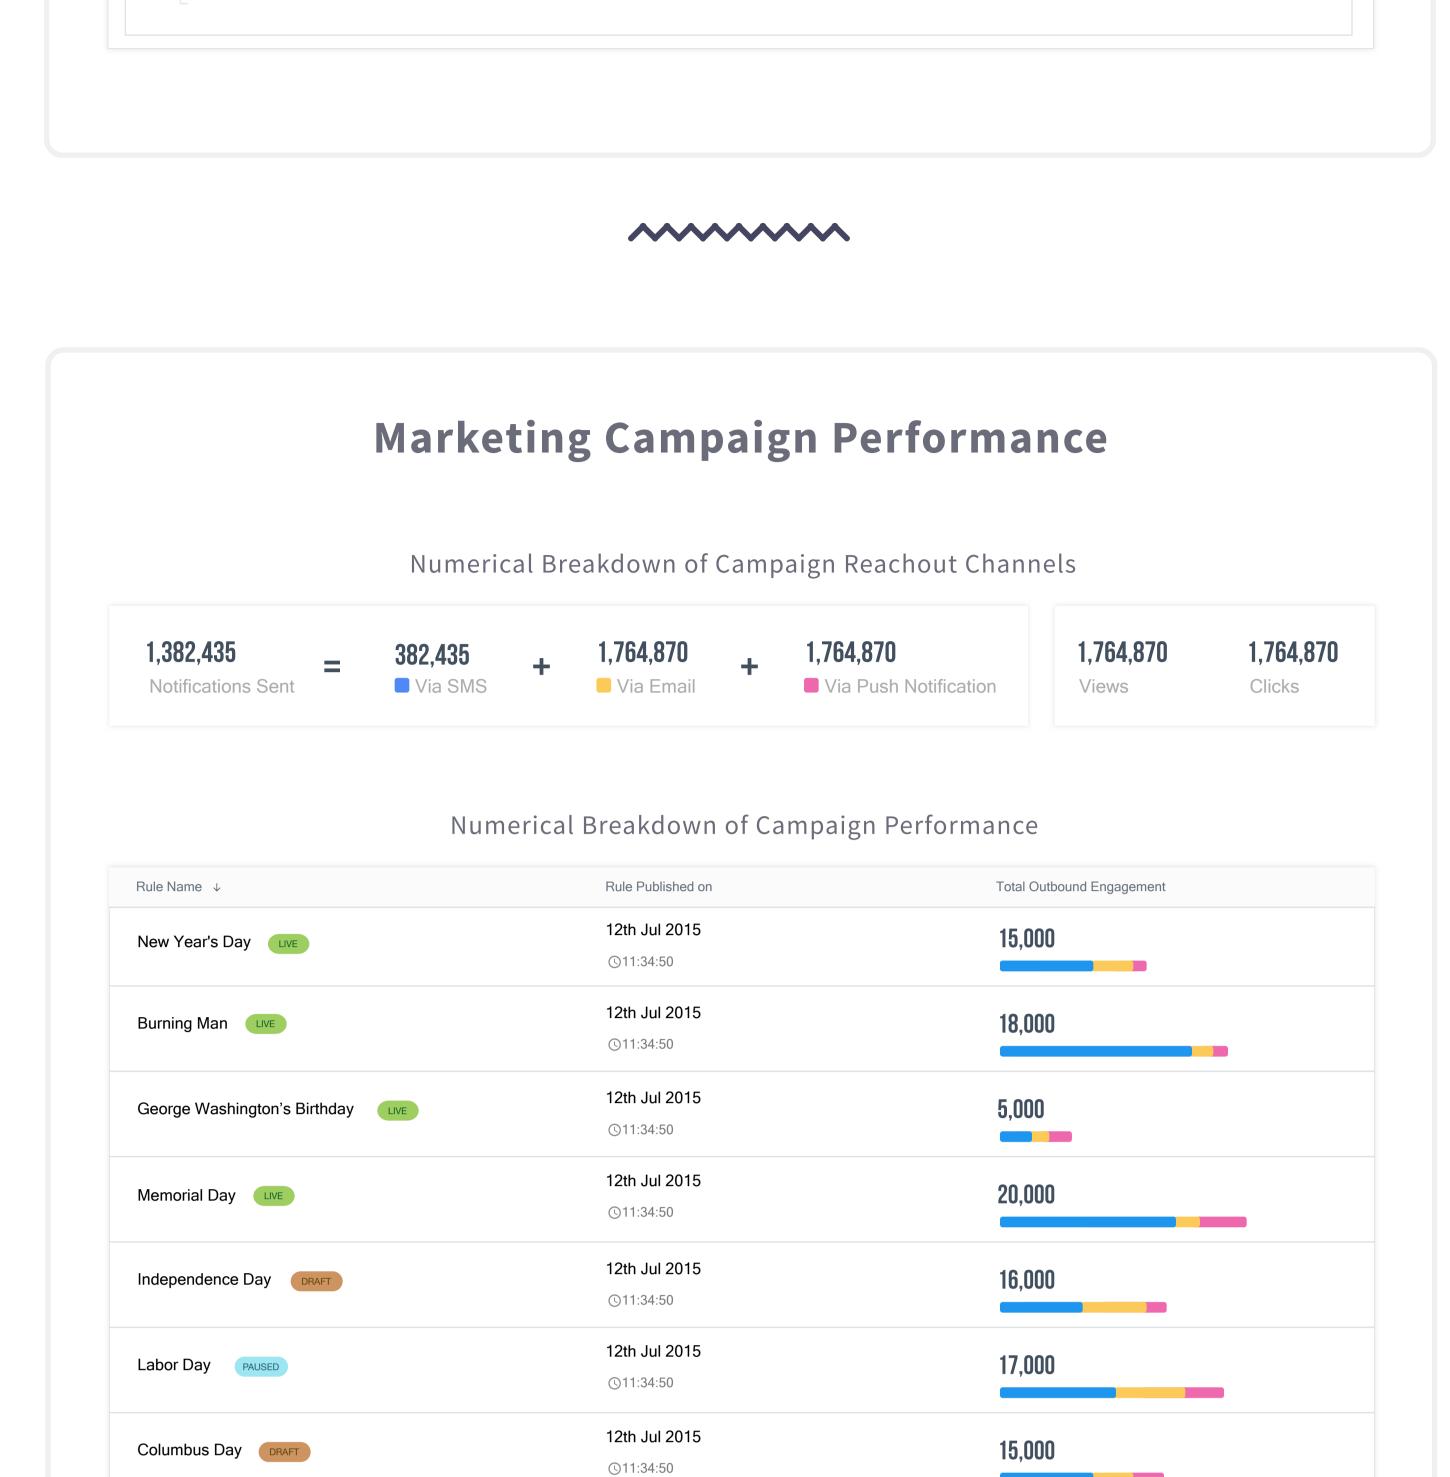

# Visual Breakdown of Connectivity Distribution

Via Captive Portal

+

400,000 (40%)

Seamlessly Connected

Seamlessly

300,000 (30%)

Not provisioned internet

Not Provisioned Internet

+

300,000 (30%)

Via Captivie Portal

1,000,000 (100%)

**Total Users Visited** 

List view of Location Distribution

Map View

Indonesia

Aus

✓ Show All

Numerical Breakdown of Campaign Reachout Channels

■ Via SMS

Via Email

Via Push Notification

Let's Talk