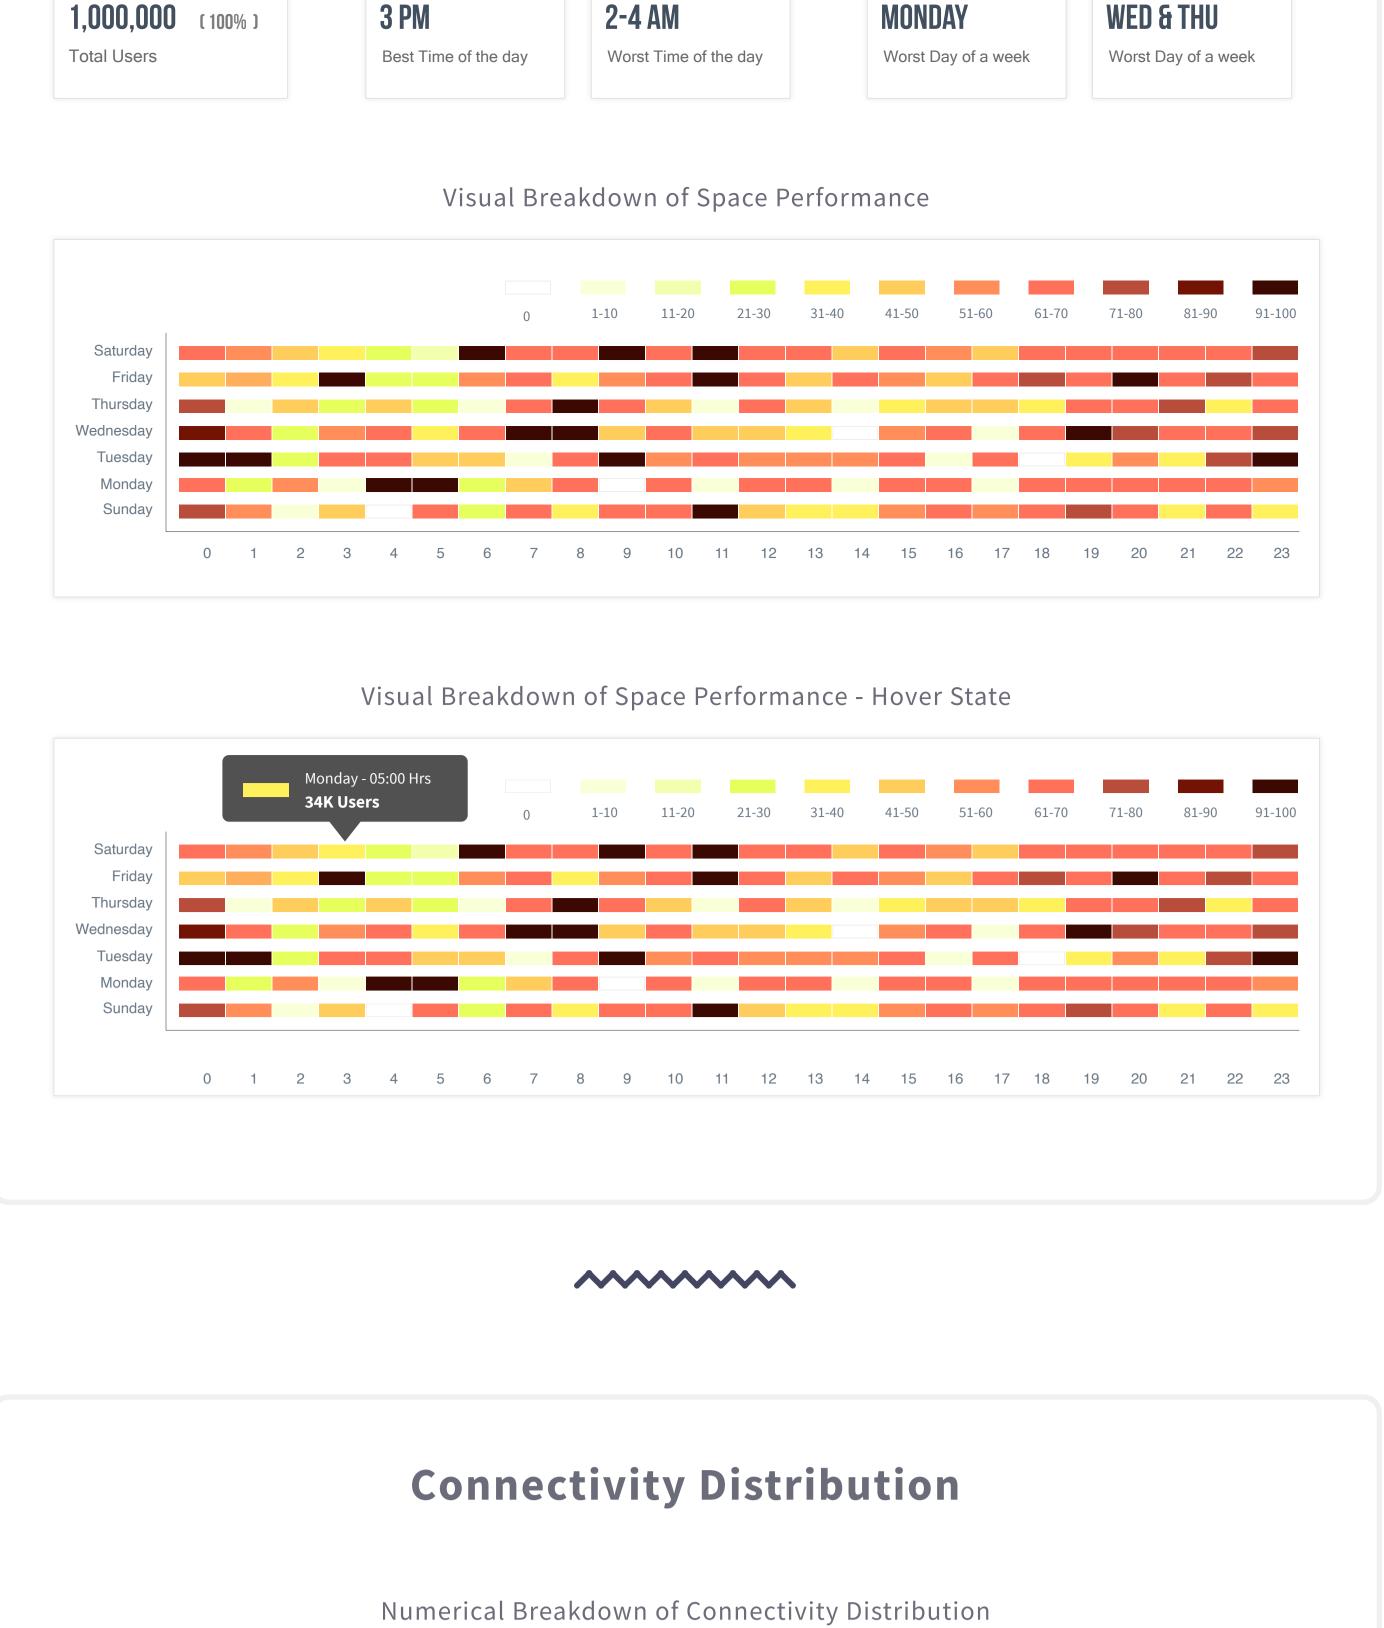

# Cisco Proximity MX Data Visualization Oct 2017



## These are some of many visualizations that I worked on as part of

Proximity MX. The idea is to show all the visualizations we designed to help users gain right insights out of their data in the easiest manner.

Introduction

## About Proximity MX

being able to do the same for your phyiscal space. Thats what Proximity MX enables business to do.

Data Visualizations

Proximity MX helps business like hotels, stadiums, restaurants, airpots, co-working space etc.,

digitize their physical space. Imagine the way you track user behaviour on your website now

# **User Onboarding Journey**



## Numerical Breakdown of Space Performance 2-4 AM

**Space Performance** 



# Visual Breakdown of Connectivity Distribution

Via Captive Portal

+

400,000 (40%)

Seamlessly Connected

Seamlessly

300,000 (30%)

Not provisioned internet

Not Provisioned Internet

+

300,000 (30%)

Via Captivie Portal

1,000,000 (100%)

**Total Users Visited** 



List view of Location Distribution

Map View

Mali Niger

Colombia

Company Name

+

+

+

+

100%

90%

80%

70%

60%

50%

40%

30%

South America

**S** Kiarraview

New Frank

New Amelie

**!** Lake Jamey

**!** Lake Bellville

**West Emmiefurt** 

**West Cody** 

**18 More Locations** 

**Aliahaven** 102.121.12.13

**Olefurt** 

Bolivia

Argentina

Nigeria

Chad

Namibia

**List View** 

South Africa

Botswana

Ethiopia

Tanzania

Papua New Guinea

6,421

1,601

1,074

407

340

231

289

173

134

**79** 

6

Indon