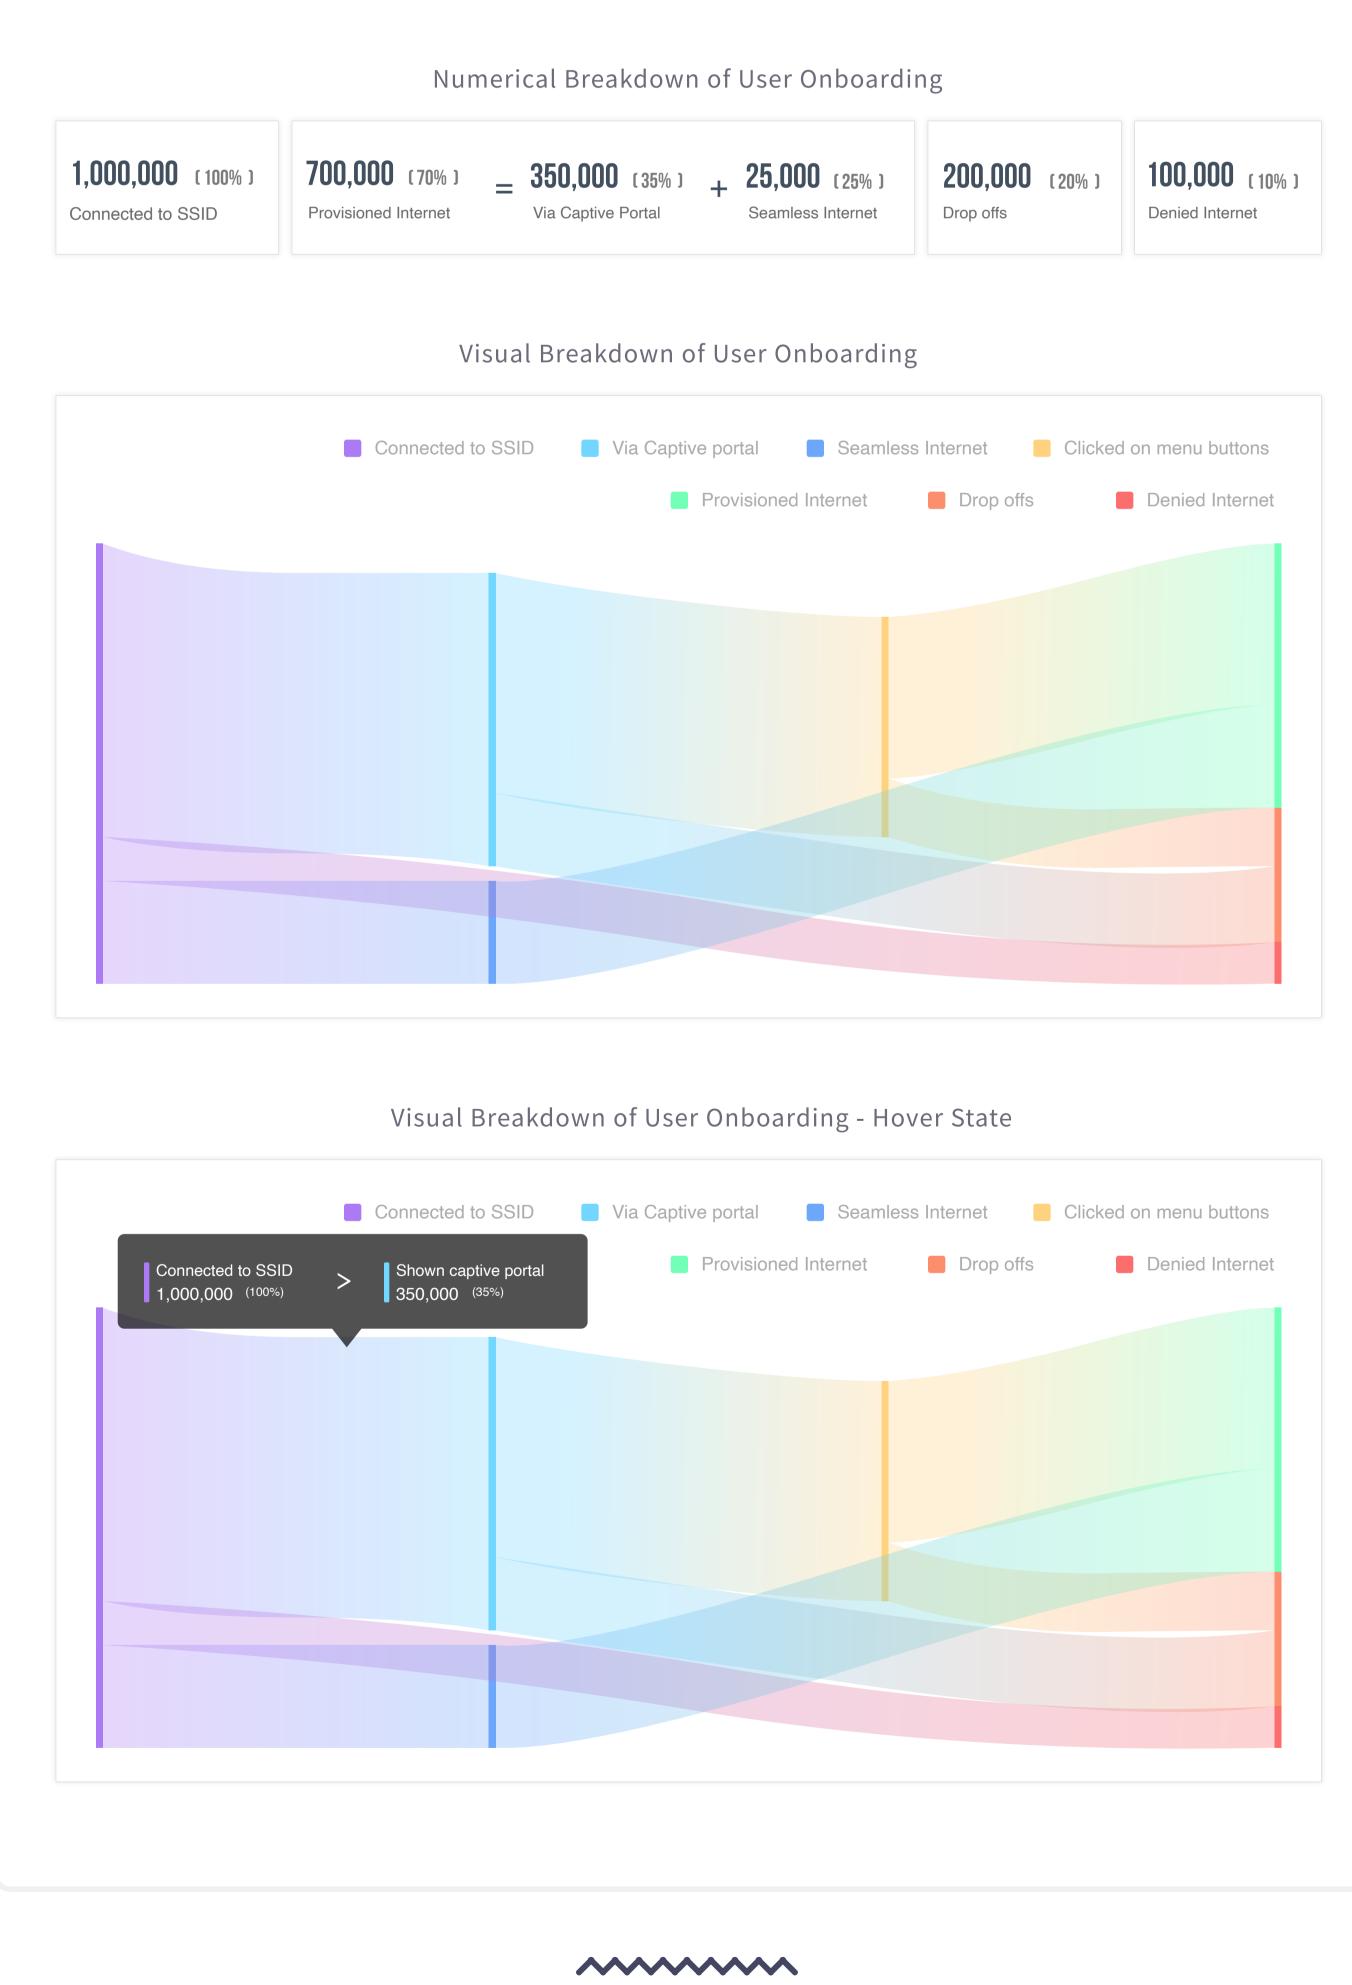

# Cisco Proximity MX Data Visualization Oct 2017



## These are some of many visualizations that I worked on as part of

Proximity MX. The idea is to show all the visualizations we designed to help users gain right insights out of their data in the easiest manner.

Introduction

## About Proximity MX

being able to do the same for your phyiscal space. Thats what Proximity MX enables business to do.

Data Visualizations

Proximity MX helps business like hotels, stadiums, restaurants, airpots, co-working space etc.,

digitize their physical space. Imagine the way you track user behaviour on your website now

# **User Onboarding Journey**



## Numerical Breakdown of Space Performance 2-4 AM

**Space Performance** 



# Visual Breakdown of Connectivity Distribution

Via Captive Portal

+

400,000 (40%)

Seamlessly Connected

Seamlessly

300,000 (30%)

Not provisioned internet

Not Provisioned Internet

+

300,000 (30%)

Via Captivie Portal

1,000,000 (100%)

**Total Users Visited** 



List view of Location Distribution

Map View

Mali Niger

Colombia

Company Name

+

+

+

+

100%

90%

80%

70%

60%

50%

40%

30%

South America

**S** Kiarraview

New Frank

New Amelie

**!** Lake Jamey

**!** Lake Bellville

**West Emmiefurt** 

**West Cody** 

**18 More Locations** 

**Aliahaven** 102.121.12.13

**Olefurt** 

Bolivia

Argentina

Nigeria

Chad

Namibia

**List View** 

South Africa

Botswana

Ethiopia

Tanzania

Papua Ne