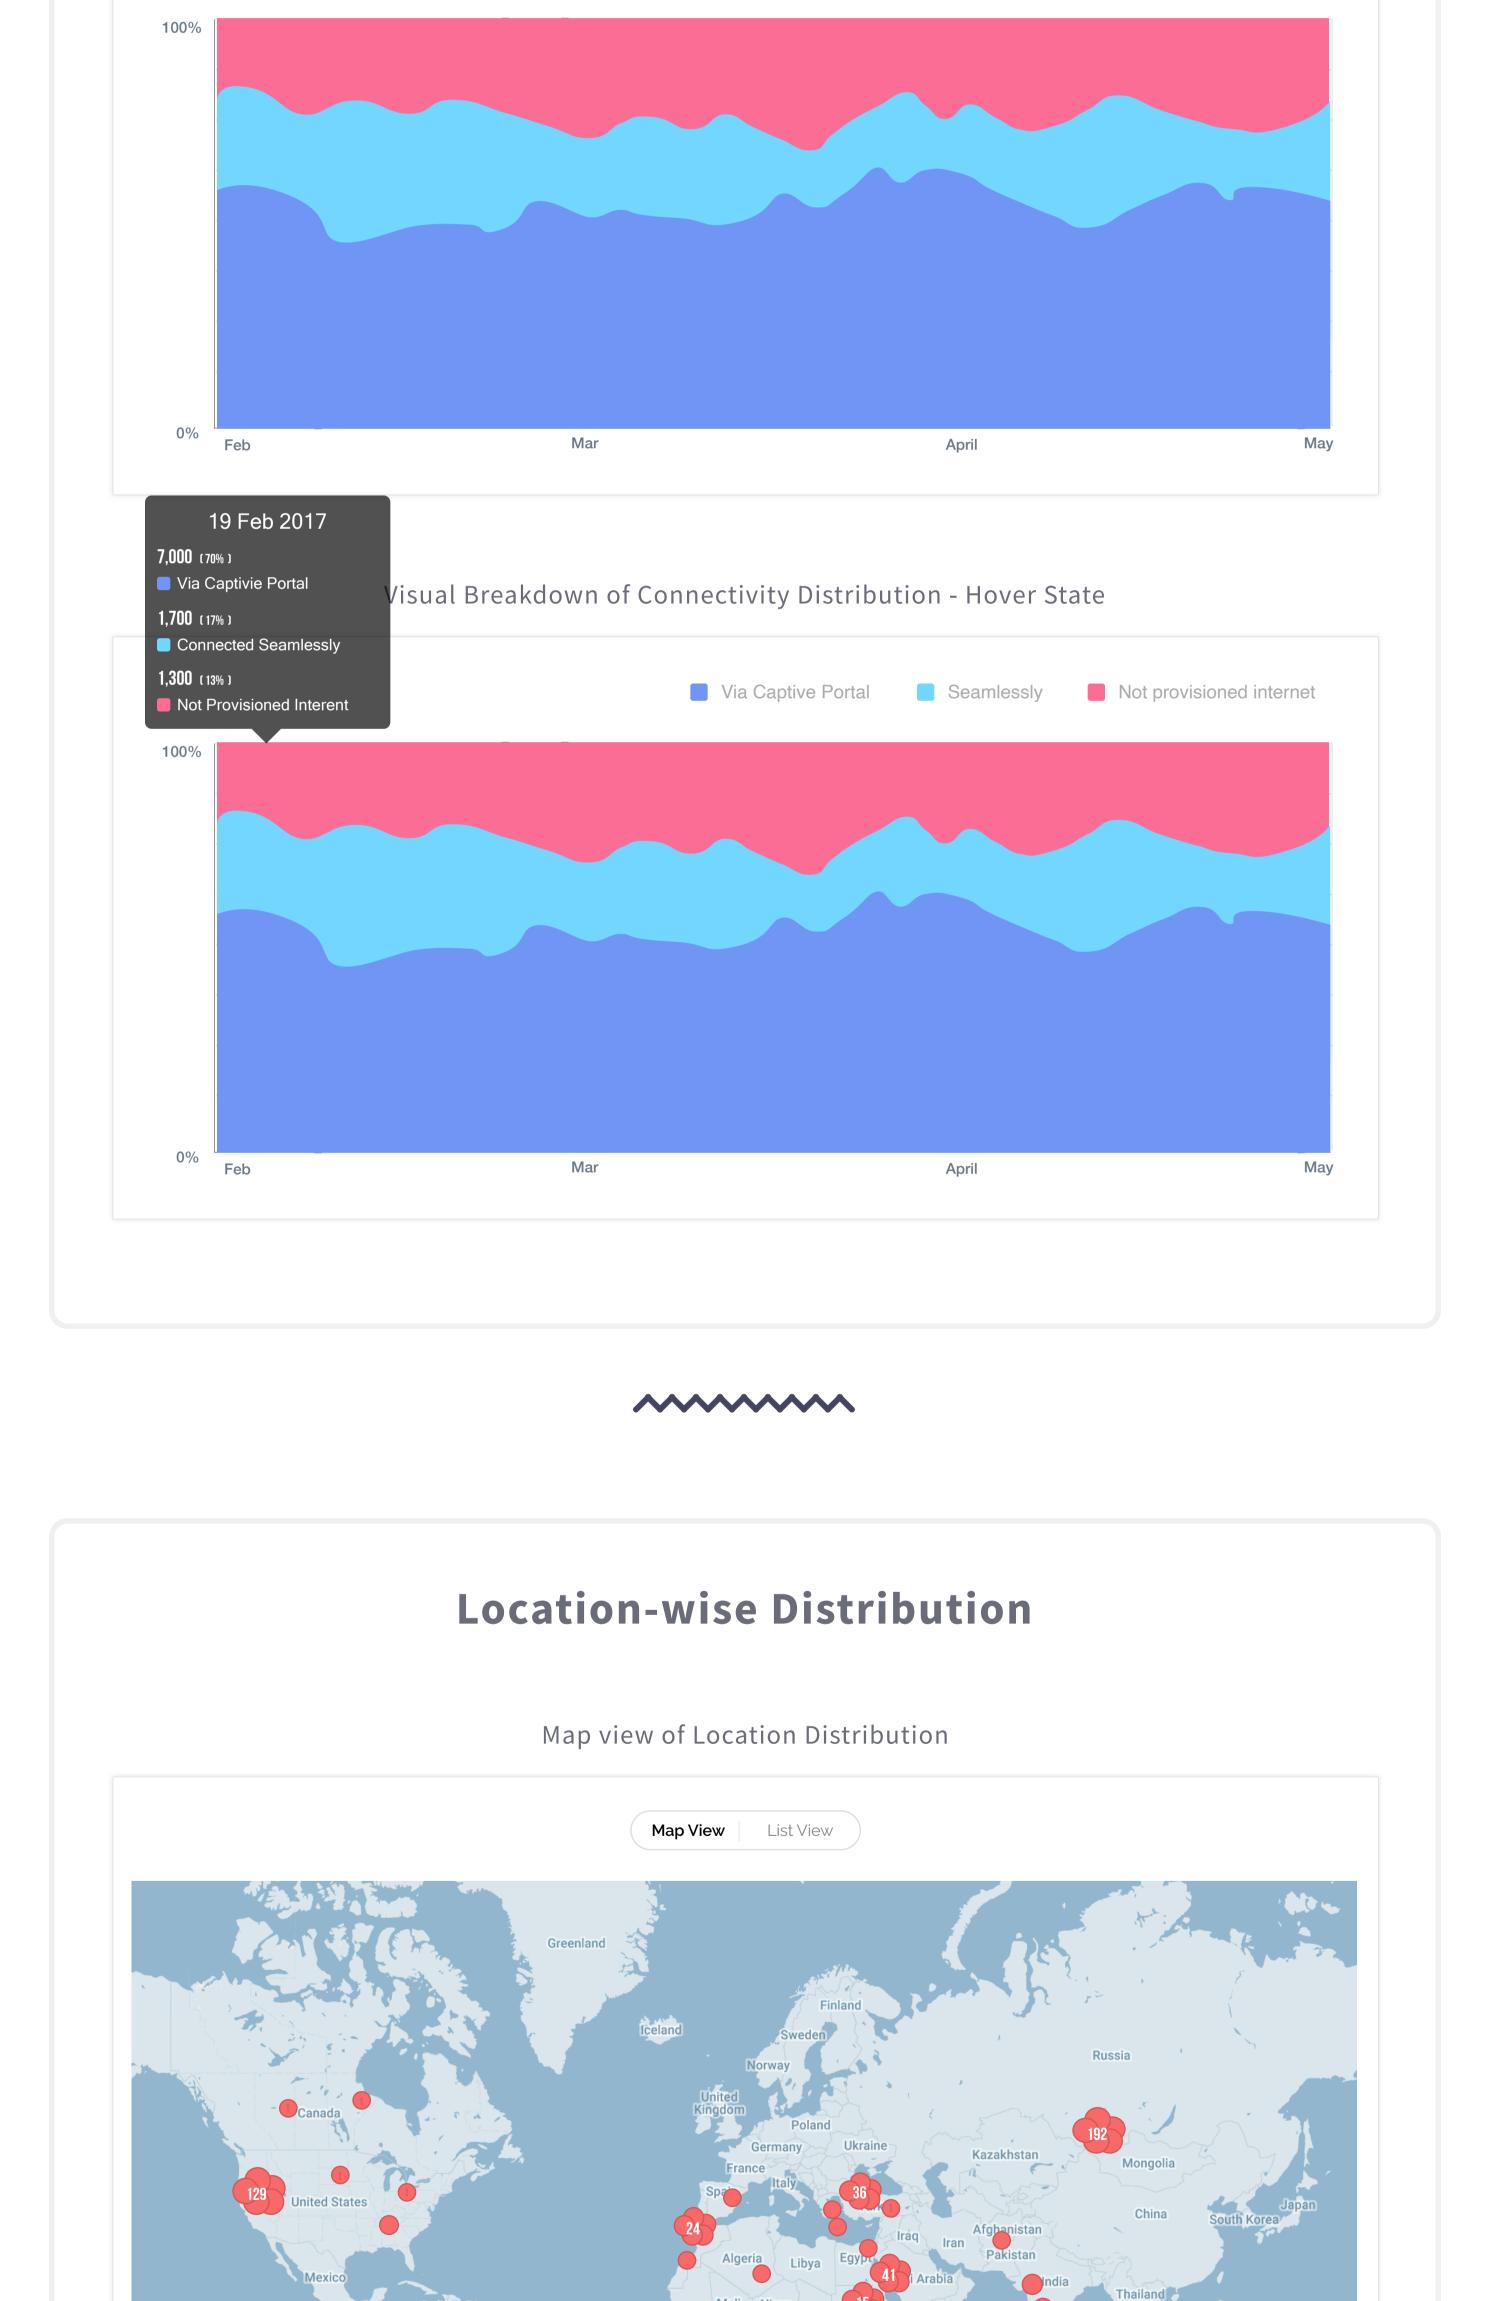

# Visual Breakdown of Connectivity Distribution

Via Captive Portal

+

400,000 (40%)

Seamlessly Connected

Seamlessly

300,000 (30%)

Not provisioned internet

Not Provisioned Internet

+

300,000 (30%)

Via Captivie Portal

1,000,000 (100%)

**Total Users Visited** 

List view of Location Distribution

Map View