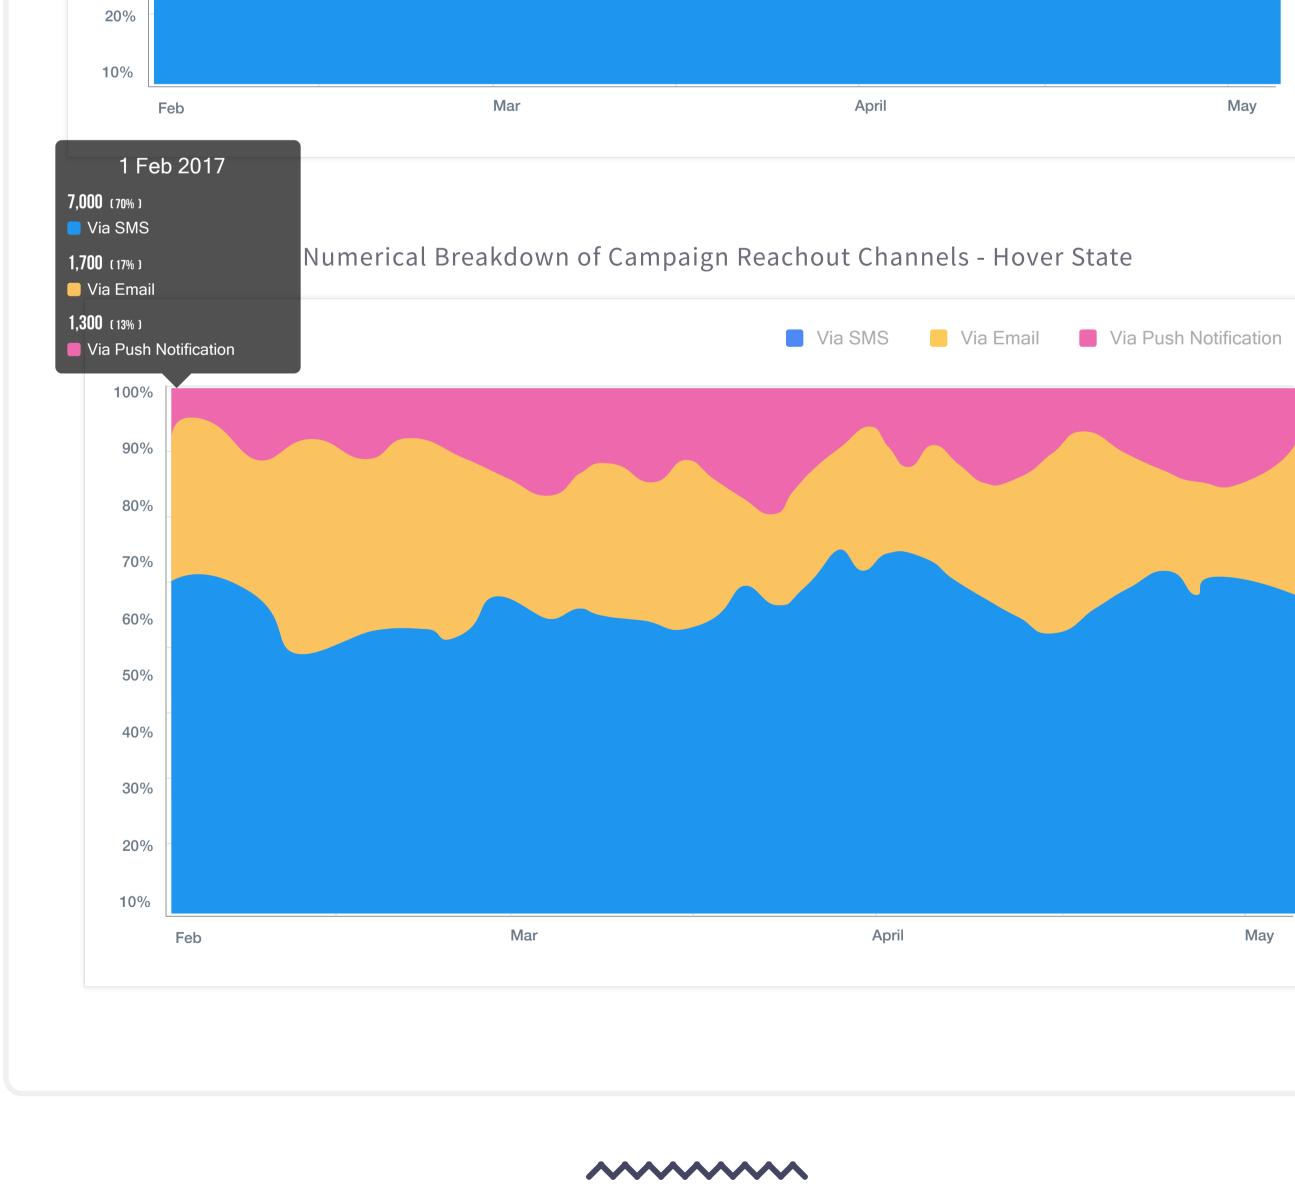

Indonesia

Aus

✓ Show All

Numerical Breakdown of Campaign Reachout Channels

■ Via SMS

Via Email

Via Push Notification

Let's Talk