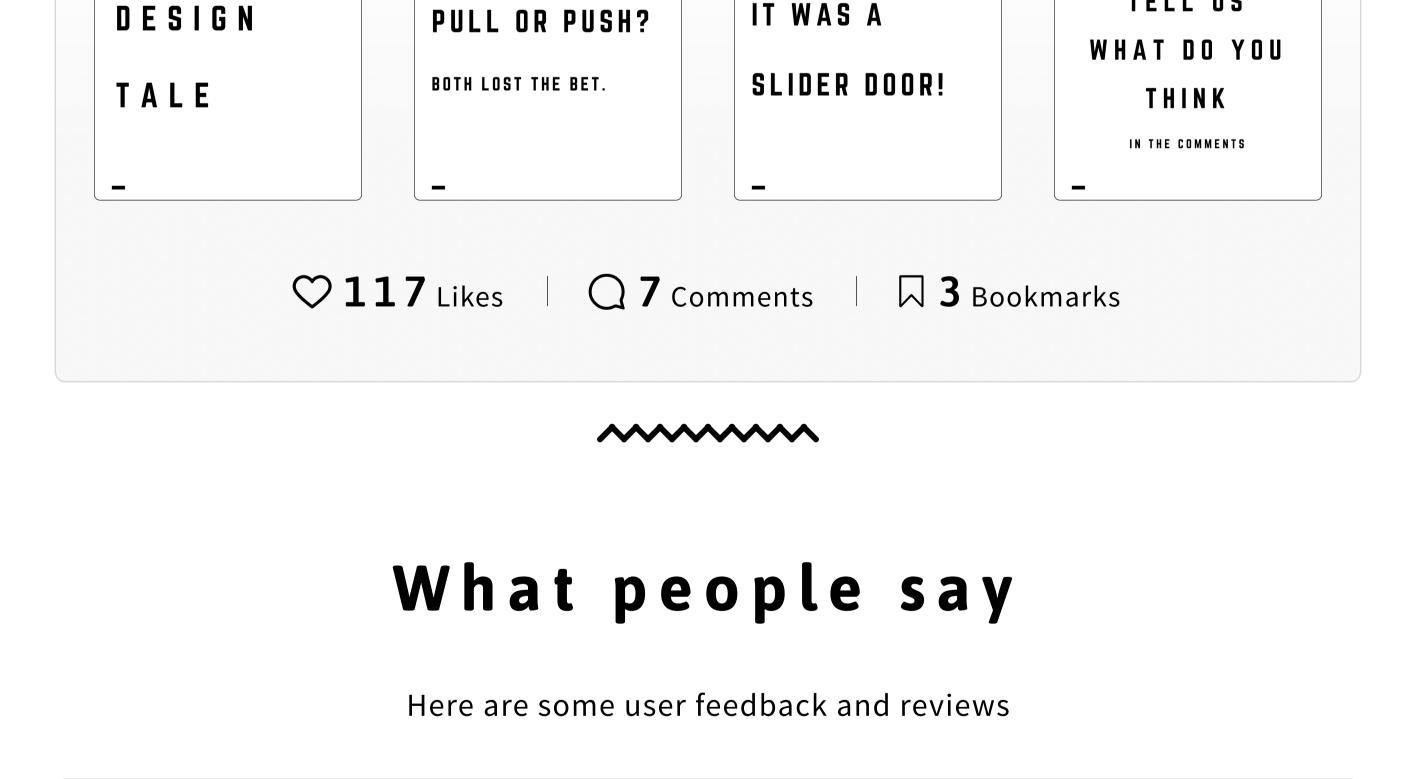

Stats

Most of the followers are either designers or people who are interested in design. All followers and engagements are purely organic.

 $\bigcirc$  15,559 Likes

 $\bigcirc$  760 Comments  $\square$  3,265 Bookmarks

 $\bigcirc$  205 Posts  $\bigcirc$  4,013 Followers

All metrics are as of March 2018

Popular Posts