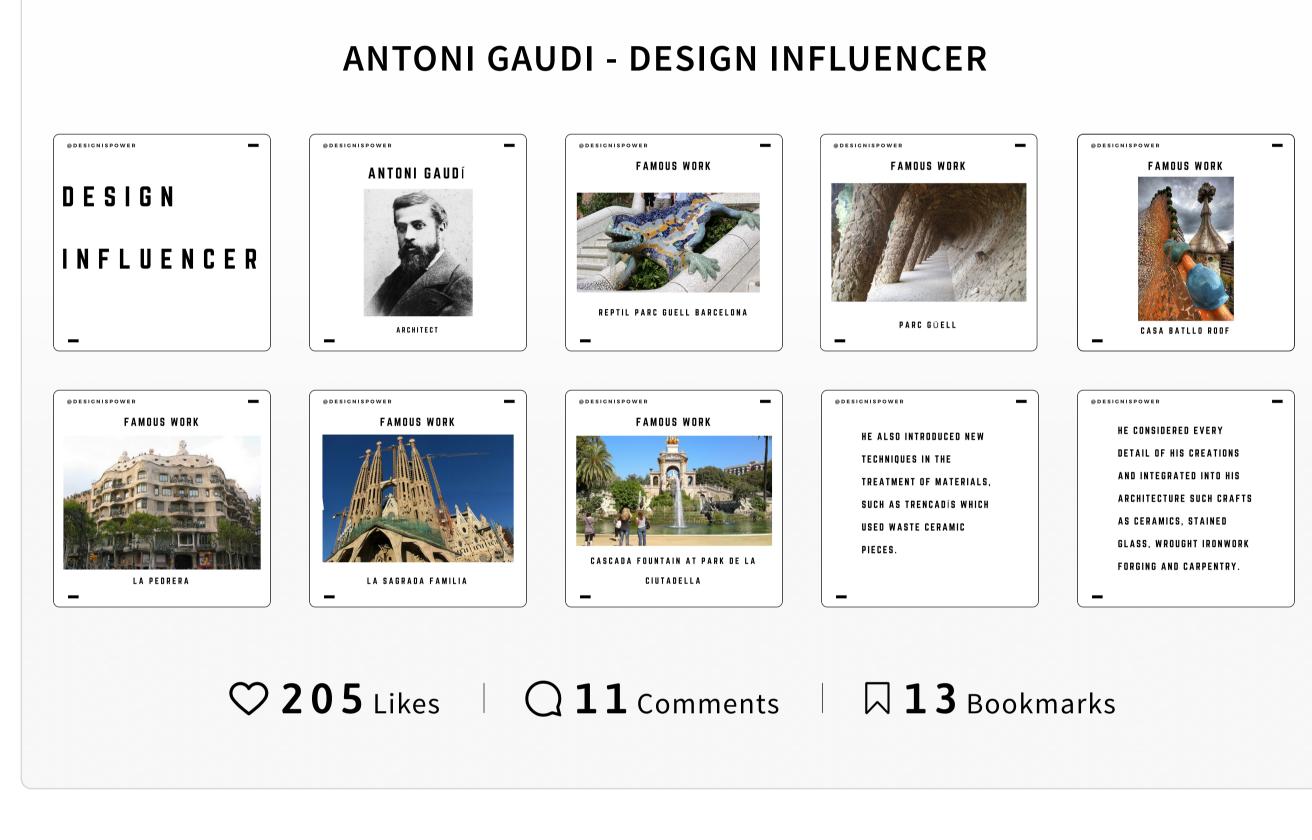

 $\bigcirc$  205 Posts  $\bigcirc$  4,013 Followers

All metrics are as of March 2018

Popular Posts